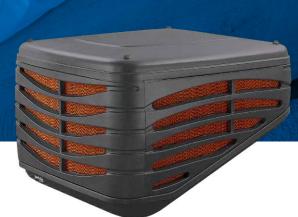

# **Slimline Contour**

**7 Series Evaporative Cooler** 

Operating 5 days a week (Monday to Friday) 13 43 73

The sleek Brivis Contour™ is one of the most advanced Evaporative Coolers in its class, by delivering volumes of refreshing cool air without the large profile of traditional coolers. Designed to consistently deliver clean air, the system's pre-wet cycle allows for fresh water to enter the cooler and begin soaking the cooling pads before the fan starts.

With the new advanced EC Motor Technology, the Brivis Contour™ 7-Series is one of the most advanced Evaporative Coolers in its class<sup>\*\*\*</sup>.

# **Features**

- AquaSave water management system cleans the water, reduces wastage and saves up to 45% on water consumption\*\*.
- · Large cooling capacity.
- Motorised winter seal prevents drafts going into your home and heat escaping during winter
- Low prowfile sloping base allows the cooler to sit lower on the roof.
- Pre-wet cycle for clean air distribution.
- Up to 130mm thick high efficiency cooling pads.
- Small water reservoirs, minimising water discharge when the unit is turned off.