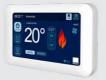

# **Touch Controller**

Comfort is right at your fingertips with the Brivis Touch™ Controller. Control your Brivis Ducted Gas Heater, Evaporative Cooler and Add-On Cooling using its high resolution touchscreen.