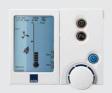

# **NC6 Networker**

The NC6 Networker™ provides you with maximum flexibility in the operation of your Brivis Evaporative Cooler. In full automatic mode, the Brivis Networker will detect the surrounding environment and adjust the fan speed and cooling power as required to achieve ultimate comfort.